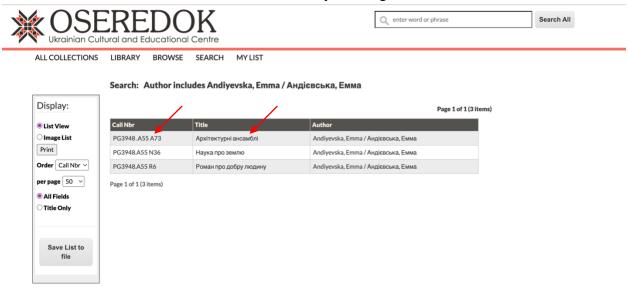

More information about a book can be obtained by clicking on its 'title' or 'call nbr.'

All available information will be presented in the table on the right side of the page.

- To save a book to your list, click on the star, in the top right corner.
- To save a link for the collection, click on 'Copy Link' at the bottom of the page.