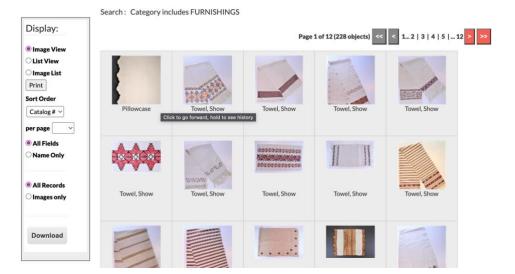

#### Example)

You want to find a piece of furniture. Click on 'Category' → 'Furnishings' → all items available in the museum collection will be shown.

You can change the display setting to explore collection in your preferred layout. (See pictures attached below)

\* Recommended format is Image List since you will be able to see picture along with a short description of an object.

The following settings can be adjusted:

• Sort Order: Catalogue #, Artist, Name

• Per page: 25, 50, 100