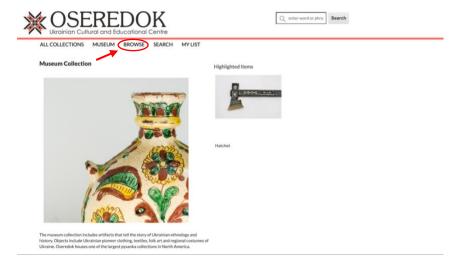

## Museum & Fine Art Collections

1. Click on the picture above 'Museum Collections'/ 'Fine Art Collections'

Global Search

There you will find 'Highlighted items' and a description of the Oseredok museum collection

2. If you want to look through all items in the collection, click on 'Browse' at the top of the page.

On the left side of the page, you can use the following facets: Artist-Maker, Manuf Tech, and Category to browse our categories.