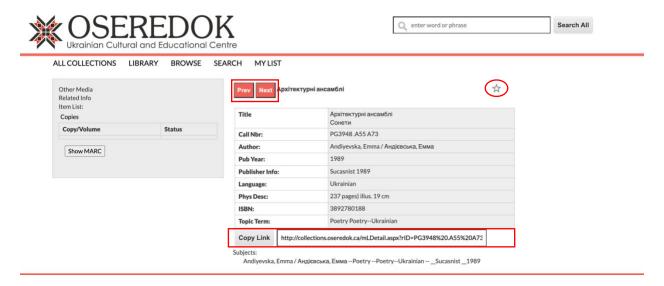

More information about a book can be obtained by clicking on its 'title' or 'call nbr.'

All available information will be presented in the table on the right side of the page.

- To save a book to your list, click on the star, in the top right corner.
- To save a link for the collection, click on 'Copy Link' at the bottom of the page.

Catalogue can be navigated with the help of 'Prev' and 'Next' buttons.

- To save an item to your list, click on the **star** in the top right corner.
- To save a link for the item, click on 'Copy Link' at the bottom of the page.

Catalogue can be navigated with the help of 'Prev' and 'Next' buttons.