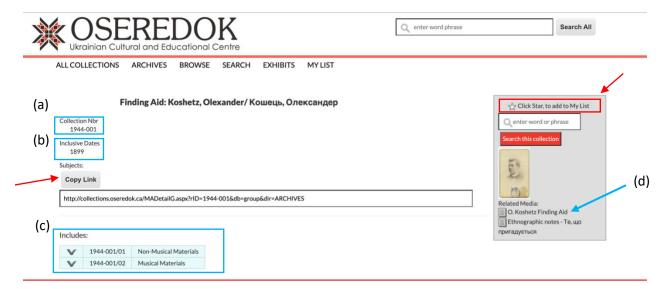

#### Example)

You want to find a Olexander Koshetz music scores. Click on corresponding collection title "Koshetz, Olexander/ Кошець, Олександер."

Some of the following items will be displayed on the page:

- a) Collection Number
- b) Inclusive Dates
- c) Series of items available in the collection
- d) Finding Aid (help to navigate through archival collection)

- To save a collection to your list, click on the star, in the top right corner.
- To save a link for the collection, click on 'Copy Link' at the bottom of the page.