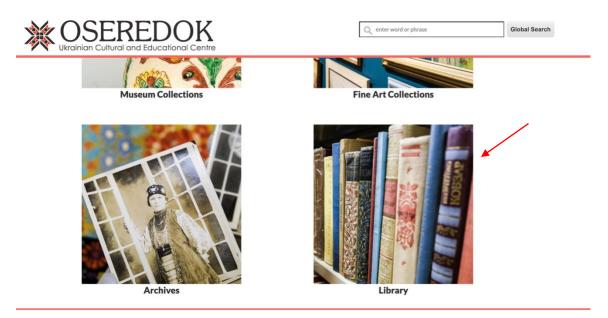

# Library

1. Click on the picture above 'Library.'

2. If you want to look through all books in the library, click on 'Browse' at the top of the page.

All the books are displayed alphabetically by the author's last name. To see the list of books written by a particular author, click on their name.