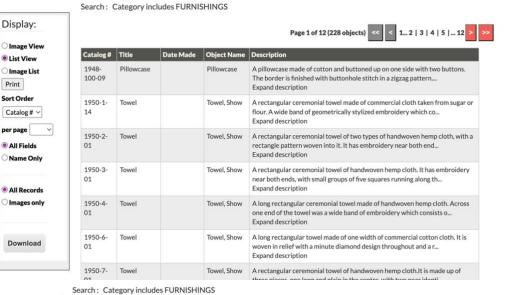

#### Example)

You want to find a piece of furniture. Click on 'Category' → 'Furnishings' → all items available in the museum collection will be shown.

You can change the display setting to explore collection in your preferred layout. (See pictures attached below)

\* Recommended format is Image List since you will be able to see picture along with a short description of an object.

The following settings can be adjusted:

• Sort Order: Catalogue #, Artist, Name

• Per page: 25, 50, 100

#### Image View