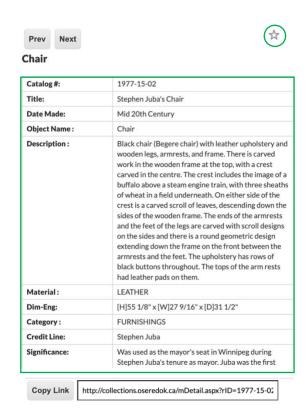

#### List View

**Image List** 

For more information on the particular item, click on the picture.

Each object has a few pictures that provide you with the most comprehensive representation. Information on each artifact will be available in the table on the right side of the page.

- To save an item to your list, click on the **star** in the top right corner.
- To save a link for the item, click on 'Copy Link' at the bottom of the page.

Catalogue can be navigated with the help of 'Prev' and 'Next' buttons.