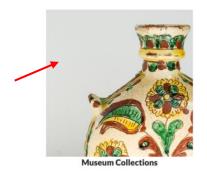

## Museum & Fine Art Collections

1. Click on the picture above 'Museum Collections'/ 'Fine Art Collections'

Global Search

There you will find 'Highlighted items' and a description of the Oseredok museum collection