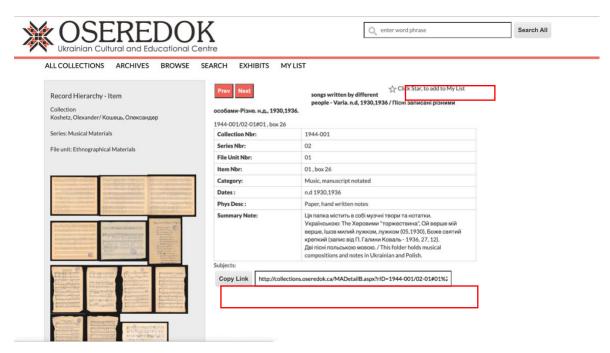

Each record has a few pictures of the records residing in the analog folder. Pictures can be zoomed in by clicking on them. Detailed information on each of the records will be available in the table on the right side of the page.

- To save an item to your list, click on the **star**, in the top right corner.
- To save a link for the item, click on 'Copy Link' at the bottom of the page.

Catalogue can be navigated with the help of 'Prev' and 'Next' buttons.