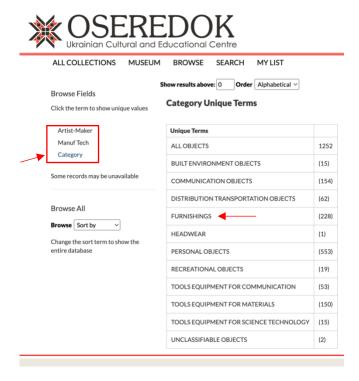

2. If you want to look through all items in the collection, click on 'Browse' at the top of the page.

On the left side of the page, you can use the following facets: Artist-Maker, Manuf Tech, and Category to browse our categories.

#### Example)

You want to find a piece of furniture. Click on 'Category' → 'Furnishings' → all items available in the museum collection will be shown.

You can change the display setting to explore collection in your preferred layout. (See pictures attached below)