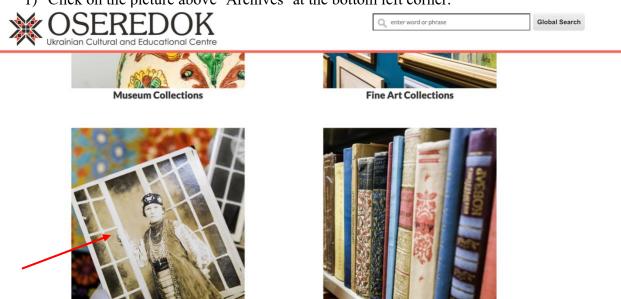

## Archives

1) Click on the picture above 'Archives' at the bottom left corner.

Library

There you will find 'Highlighted Archives' and a description of the Oseredok archival collection.

Archives

2.