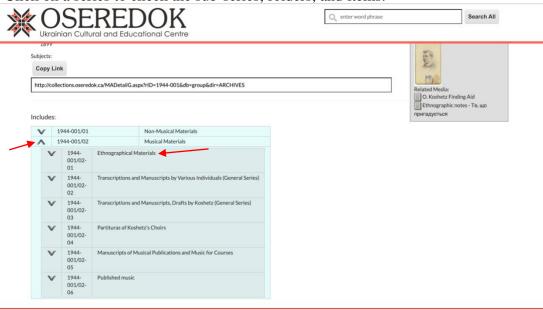

Click on a series to check the sub-series, folders, and items.

By clicking on one of the file units, you will obtain a list of related item records, presented in the table on the left side of the page.

General information about this category is available in the table on the right side of the page.

To obtain more information on a particular record, click on its collection number & location (left side of the table) or name (right side of the table).