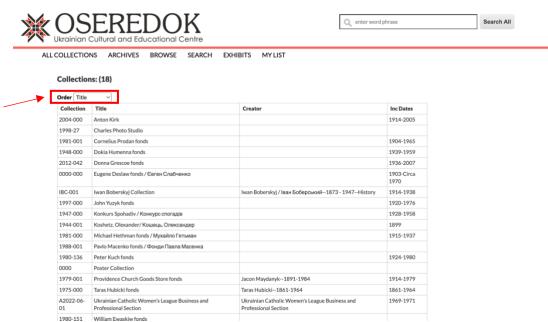

## If you want to look through all items in the collection, click on 'Browse' at the top of the page.

List of all available archival collections will be displayed on the page. For your convenience, can be ordered based on archive number, title, or creator.