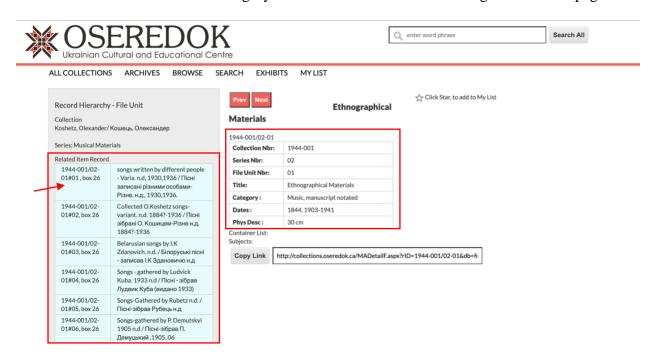

Click on a series to check the sub-series, folders, and items.

By clicking on one of the file units, you will obtain a list of related item records, presented in the table on the left side of the page.

General information about this category is available in the table on the right side of the page.

To obtain more information on a particular record, click on its collection number & location (left side of the table) or name (right side of the table).