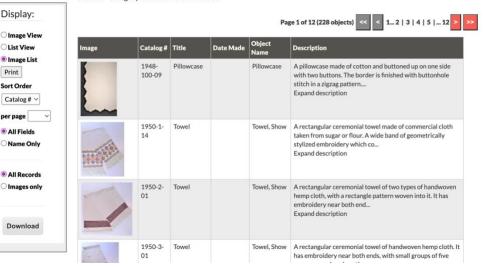

\* Recommended format is Image List since you will be able to see picture along with a short description of an object.

The following settings can be adjusted:

• Sort Order: Catalogue #, Artist, Name

• Per page: 25, 50, 100

#### List View

**Image List** 

For more information on the particular item, click on the picture.

Each object has a few pictures that provide you with the most comprehensive representation. Information on each artifact will be available in the table on the right side of the page.